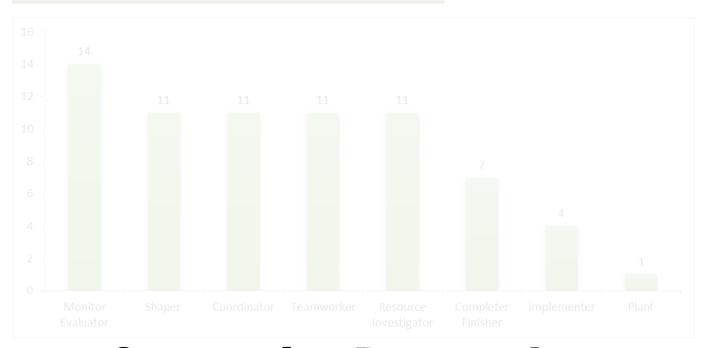

the roles you prefer, least prefer and the ones you are managing around.

| Sa | mpl | e Re | po | Completer Finisher |
|----|-----|------|----|--------------------|
|    |     |      | *  |                    |
|    |     |      |    |                    |
|    |     |      |    |                    |
|    |     |      |    |                    |
|    |     |      |    |                    |

- Sober
- Prudent

- High strung
- Outgoing
- Dynamic

- Calm
  - Self-confiden Sample Report

- Socially Orientated

- Extroverted

- Individualistic
- Unorthodox

- Conservative
- Dutiful
- Predictable

Anxious

do not like to be involved in confrontations.

Salma plesga Report for and skilled at portunities and developing britacts. Although you might not be a great source of original ideas. vol.



# Top three Team Sample Report

BELBIN 9 | Pag

Lack of inspiration or the ability to motivate others

# Shapers (11)

# **Function**

Shapers generally make good managers because they generate action and thrive under pressure. They are excellent at inspiring and motivating their teams and are very useful in groups where political complications tend to slow things down. Shapers are inclined to rise above problems of this kind and forge ahead regardless of obstacles in their path. They like making necessary changes and are not bothered by making decisions they know will receive an unpopular response. As the title of their role implies, they try to impose some shape or pattern on group discussions or activities. They are probably the most effective members of a team when it comes to guaran